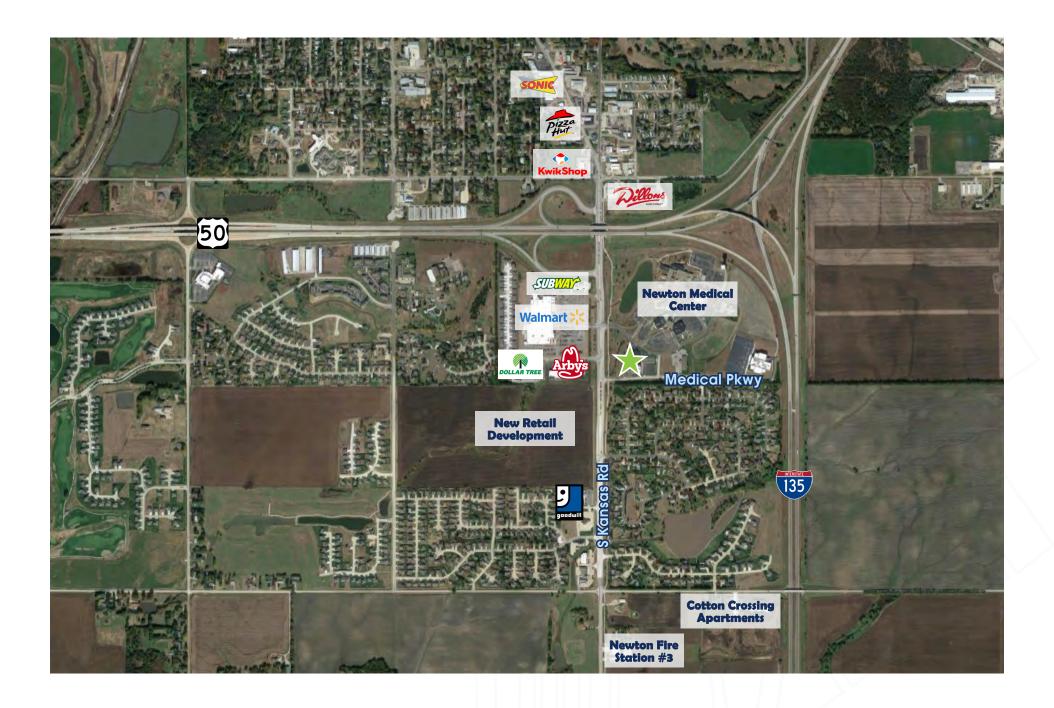

The Newton Medical Center features a full service hospital, surgery center, emergency services, rehabilitation services, and many other medical facilities. The campus includes a full service YMCA, Fit Trail and on-site Café. The property is easily accessible off of Kansas Street from Highway 50 North, or from the South via Kansas Street, off of 24th St S.