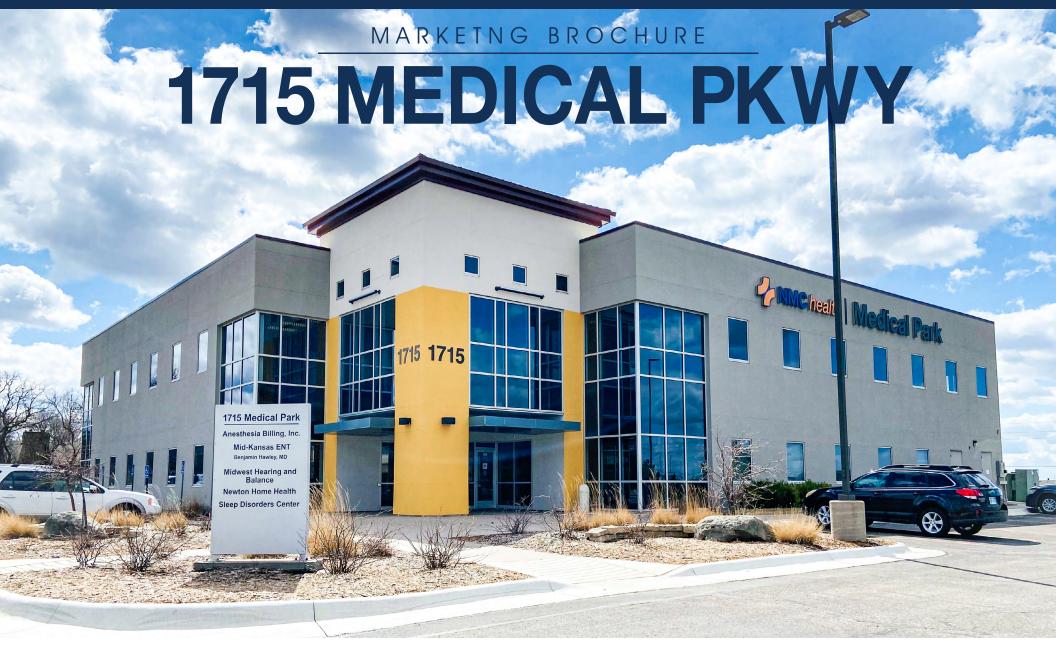

### **Property Overview**

1715 Medical Parkway is located in Newton, Kansas on the Newton Medical Center campus. The building was built in 1997 with steel frame construction, and stucco exterior walls. The East portion of the site is paved with concrete and is striped for 145 cars. There is a large lot to the west that can be used for additional parking or a building expansion. The building and site are well maintained and are in very good condition.

The property features a 26,558 square foot office building, which includes medical service providers, medical billing services, physical therapy, sleep therapy and hospice facilities.

The "warm shell" unfinished space on the second floor has an open layout and premier windows on the East and West corners. The clear span structure allows for maximum flexiblity in the layout and design of a new tenant's space.