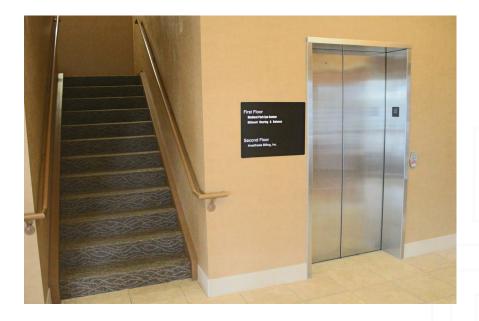

## **Property Highlights**

- -Great location in the Newton Medical Center
- -Attractive setting with an easily accessible site
- -Quality, well-built facility
- -Clear span construction
- -Ample paved parking
- -Excess land for expansion and/or additional parking
- -Elevator for second floor access
- -Nicely finished office area with room for expansion