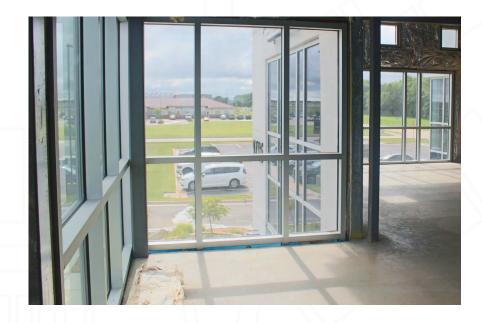

The property features a 26,558 square foot office building, which includes medical service providers, medical billing services, physical therapy, sleep therapy and hospice facilities.

The "warm shell" unfinished space on the second floor has an open layout and premier windows on the East and West corners. The clear span structure allows for maximum flexiblity in the layout and design of a new tenant's space.

The expansion space includes several private offices, a reception area, a conference room, work rooms, file rooms, storage rooms, dedicated restrooms, and an open office area for workstations. The flooring is carpet and tile, with windows throughout the space.