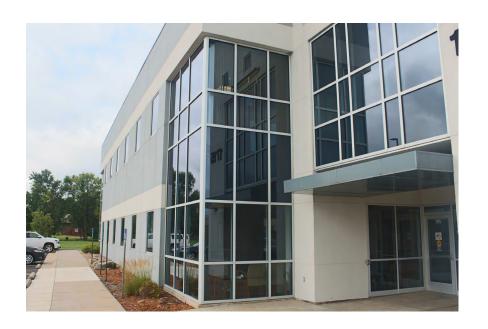

### **Property Overview**

1715 Medical Parkway is located in Newton, Kansas on the Newton Medical Center campus. The building was built in 1997 with steel frame construction, and stucco exterior walls. The East portion of the site is paved with concrete and is striped for 145 cars. There is a large lot to the west that can be used for additional parking or a building expansion. The building and site are well maintained and are in very good condition.