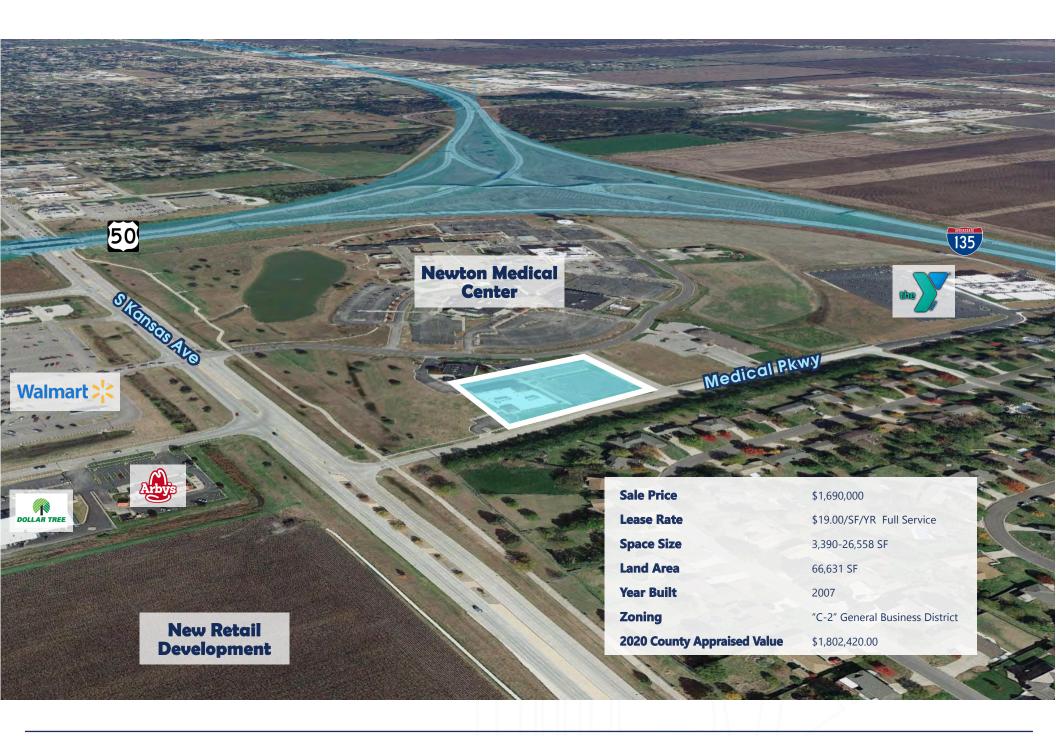

The Newton Medical Center features a full service hospital, surgery center, emergency services, rehabilitation services, and many other medical facilities. The campus includes a full service YMCA, Fit Trail and on-site Café. The property is easily accessible off of Kansas Street from Highway 50 North, or from the South via Kansas Street, off of 24th St S.