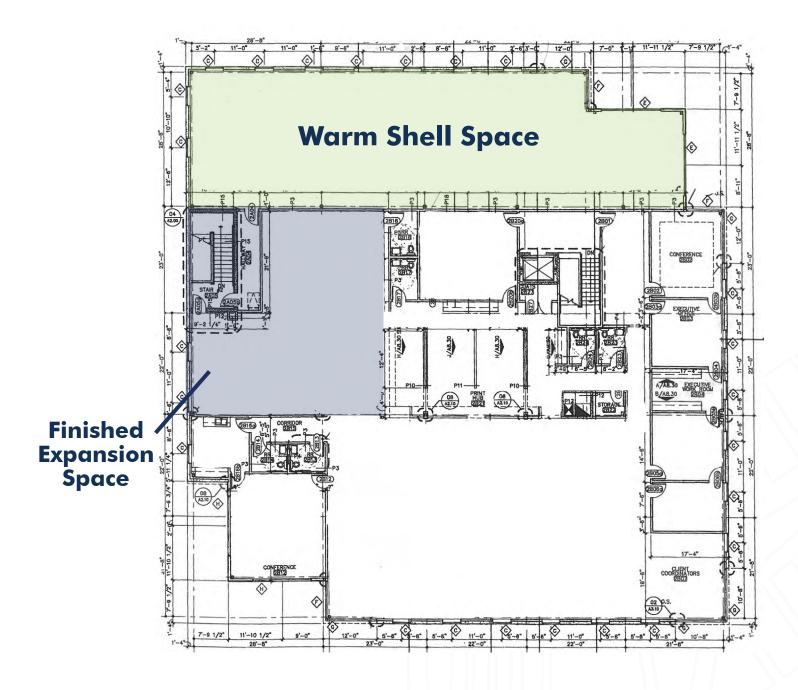

The property features a 26,558 square foot office building, which includes medical service providers, medical billing services, physical therapy, sleep therapy and hospice facilities.

The "warm shell" unfinished space on the second floor has an open layout and premier windows on the East and West corners. The clear span structure allows for maximum flexiblity in the layout and design of a new tenant's space.

The expansion space includes several private offices, a reception area, a conference room, work rooms, file rooms, storage rooms, dedicated restrooms, and an open office area for workstations. The flooring is carpet and tile, with windows throughout the space.