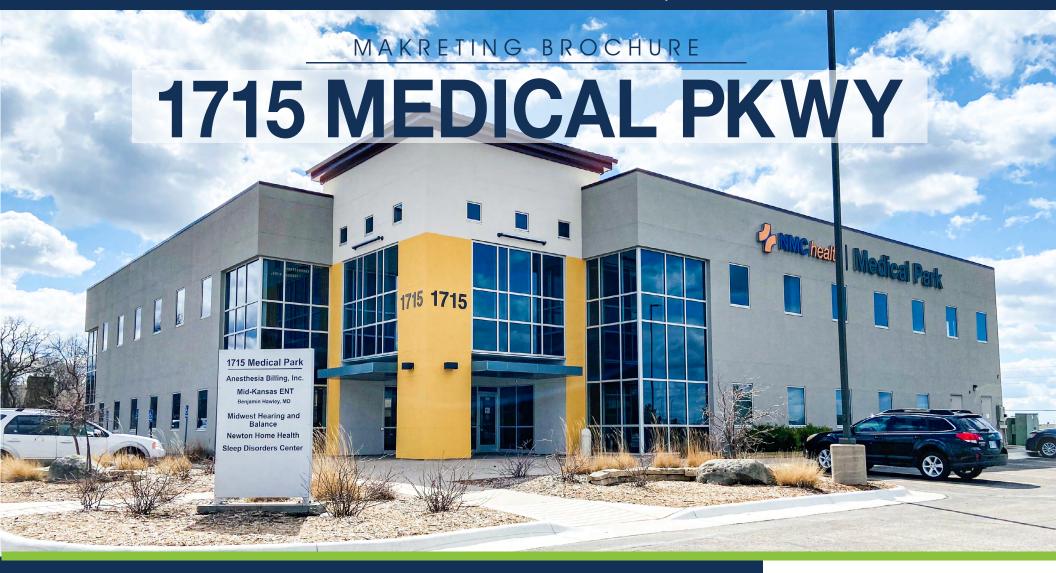

### **Property Overview**

1715 Medical Parkway is located in Newton, Kansas on the Newton Medical Center campus. The building was built in 1997 with steel frame construction, and stucco exterior walls. The East portion of the site is paved with concrete and is striped for 145 cars. There is a large lot to the west that can be used for additional parking or a building expansion. The building and site are well maintained and are in very good condition.

The Newton Medical Center features a full service hospital, surgery center, emergency services, rehabilitation services, and many other medical facilities. The campus includes a full service YMCA, Fit Trail and on-site Café. The property is easily accessible off of Kansas Street from Highway 50 North, or from the South via Kansas Street, off of 24th St S.